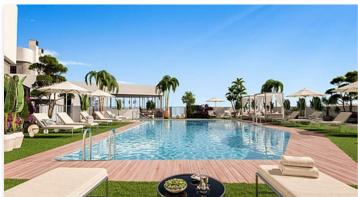

The community areas are designed to improve quality of life, a life where the resident's wellbeing and comfort are a priority. It has an outdoor swimming-pool and an indoor heated swimming-pool, a gym, a coworking area and a social club with a bar, as well as a large garden area with spaces to enjoy life to the maximum throughout the whole year.