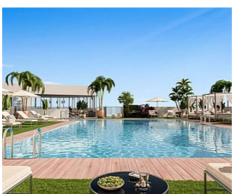

The community areas are designed to improve quality of life, a life where the resident's wellbeing and comfort are a priority. It has an outdoor swimming-pool and an indoor heated swimming-pool, a gym, a coworking area and a social club with a bar, as well as a large garden area with spaces to enjoy life to the maximum throughout the whole year.