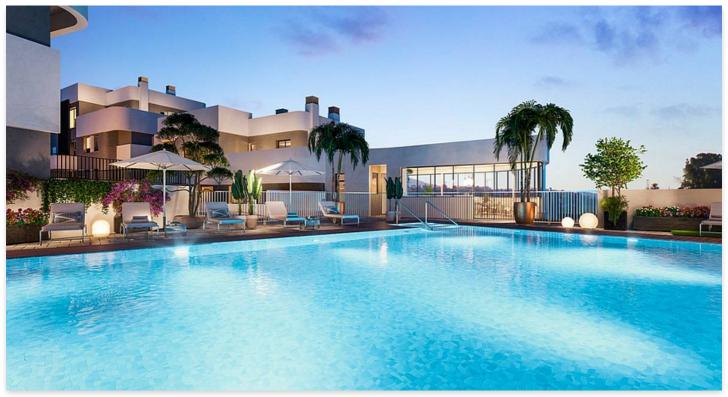

The community areas are designed to improve quality of life, a life where the resident's wellbeing and comfort are a priority. It has an outdoor swimming-pool and an indoor heated swimming-pool, a gym, a coworking area and a social club with a bar, as well as a large garden area with spaces to enjoy life to the maximum throughout the whole year.