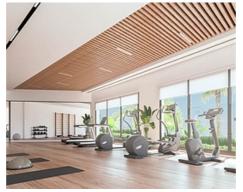

The community areas are designed to improve quality of life, a life where the resident's wellbeing and comfort are a priority. It has an outdoor swimming-pool and an indoor heated swimming-pool, a gym, a coworking area and a social club with a bar, as well as a large garden area with spaces to enjoy life to the maximum throughout the whole year.