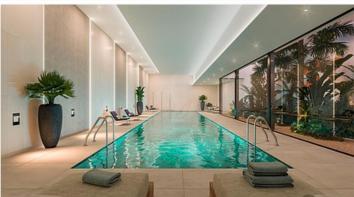

The community areas are designed to improve quality of life, a life where the resident's wellbeing and comfort are a priority. It has an outdoor swimming-pool and an indoor heated swimming-pool, a gym, a coworking area and a social club with a bar, as well as a large garden area with spaces to enjoy life to the maximum throughout the whole year.