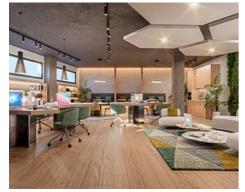

The community areas are designed to improve quality of life, a life where the resident's wellbeing and comfort are a priority. It has an outdoor swimming-pool and an indoor heated swimming-pool, a gym, a coworking area and a social club with a bar, as well as a large garden area with spaces to enjoy life to the maximum throughout the whole year.