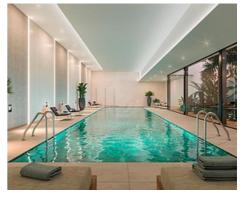

The community areas are designed to improve quality of life, a life where the resident's wellbeing and comfort are a priority. It has an outdoor swimming-pool and an indoor heated swimming-pool, a gym, a coworking area and a social club with a bar, as well as a large garden area with spaces to enjoy life to the maximum throughout the whole year.