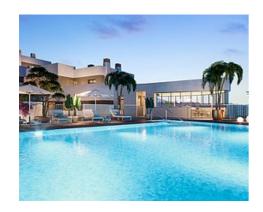

The community areas are designed to improve quality of life, a life where the resident's wellbeing and comfort are a priority. It has an outdoor swimming-pool and an indoor heated swimming-pool, a gym, a coworking area and a social club with a bar, as well as a large garden area with spaces to enjoy life to the maximum throughout the whole year.